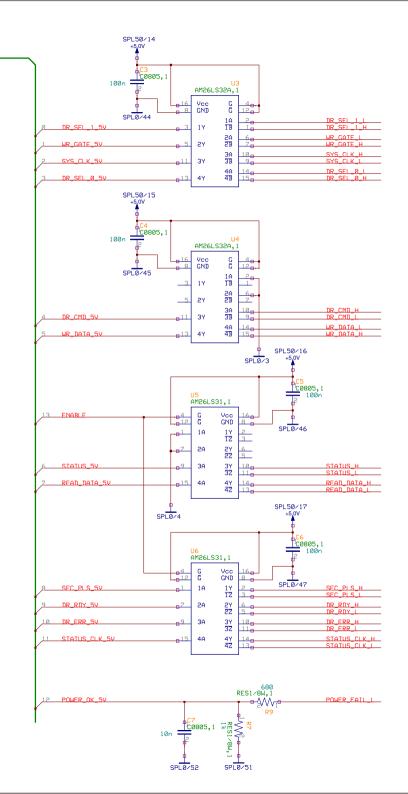

< RL\_3V3 >
FPGA\_INTERFACE

| computer | museum<br>muenchen |       |       |
|----------|--------------------|-------|-------|
| Title:   | Level Shifte       | rs    |       |
| Project: | RL Disk Emul       | ator  |       |
| Author:  | A. Mann            |       |       |
| Date:    | 11.06.2017         | Page: | 4 / 7 |