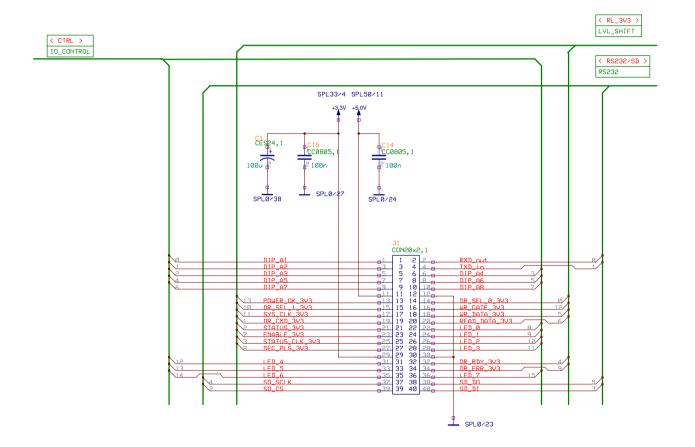

< RL\_5V >

LVL\_SHIFT

| computermuseum<br>muenchen |                          |  |
|----------------------------|--------------------------|--|
| Title:                     | RS232 Interface, SD Card |  |
| Project:                   | RL Disk Emulator         |  |
| Author:                    | A.Mann                   |  |
| Date:                      | 11.06.2017 Page: 7 / 7   |  |