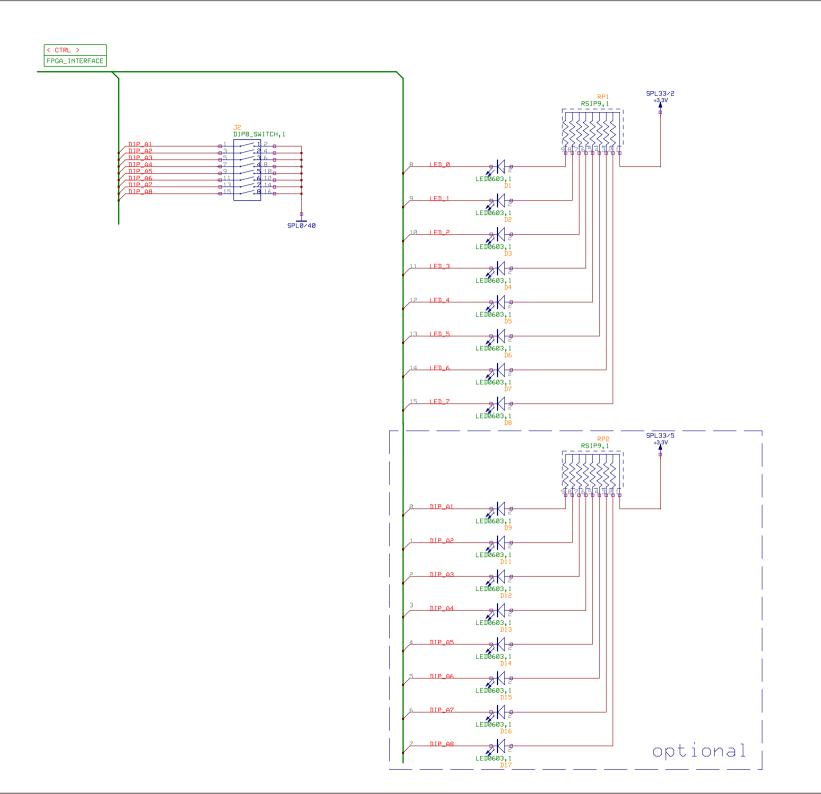

| computer | computermuseum<br>muenchen |  |  |  |  |
|----------|----------------------------|--|--|--|--|
| Title:   | Control Switches, LEDs     |  |  |  |  |
| Project: | RL Disk Emulator           |  |  |  |  |
| Author:  | A.Mann                     |  |  |  |  |
| Date:    | 11.06.2017 Page: 3 / 7     |  |  |  |  |