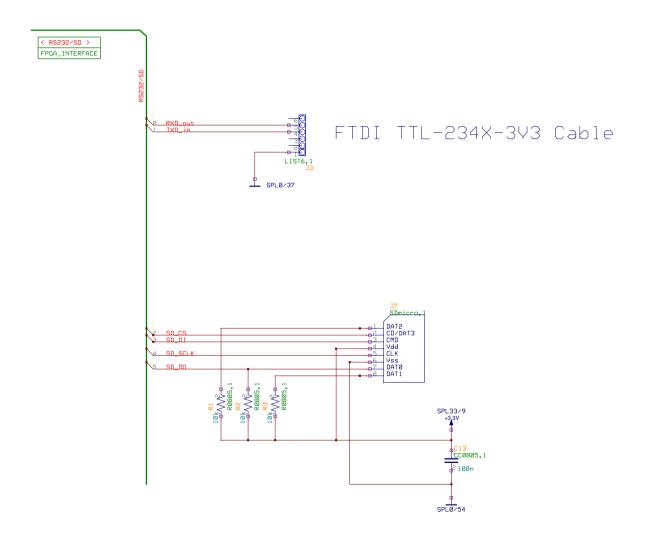

< RL\_5V >

LVL\_SHIFT

| computermuseum<br>muenchen |                          |  |
|----------------------------|--------------------------|--|
| Title:                     | RS232 Interface, SD Card |  |
| Project:                   | RL Disk Emulator         |  |
| Author:                    | A.Mann                   |  |
| Date:                      | 11.06.2017 Page: 7 / 7   |  |