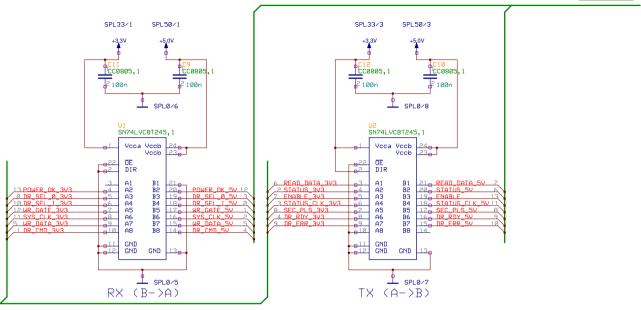

< RL\_3V3 >
FPGA\_INTERFACE

| computer | museum<br>muenchen |       |       |
|----------|--------------------|-------|-------|
| Title:   | Level Shifte       | rs    |       |
| Project: | RL Disk Emul       | ator  |       |
| Author:  | A. Mann            |       |       |
| Date:    | 11.06.2017         | Page: | 4 / 7 |