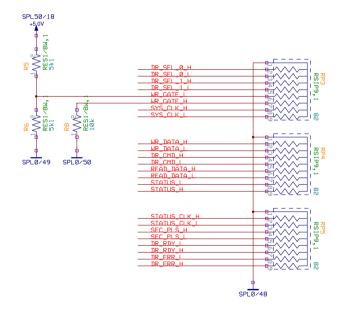

< RL\_3V3 >
FPGA\_INTERFACE

| computer | museum<br>muenchen |       |       |
|----------|--------------------|-------|-------|
| Title:   | Level Shifte       | rs    |       |
| Project: | RL Disk Emul       | ator  |       |
| Author:  | A. Mann            |       |       |
| Date:    | 11.06.2017         | Page: | 4 / 7 |

< RL\_5V >

LVL\_SHIFT

| computermuseum<br>muenchen |                          |  |
|----------------------------|--------------------------|--|
| Title:                     | RS232 Interface, SD Card |  |
| Project:                   | RL Disk Emulator         |  |
| Author:                    | A.Mann                   |  |
| Date:                      | 11.06.2017 Page: 7 / 7   |  |