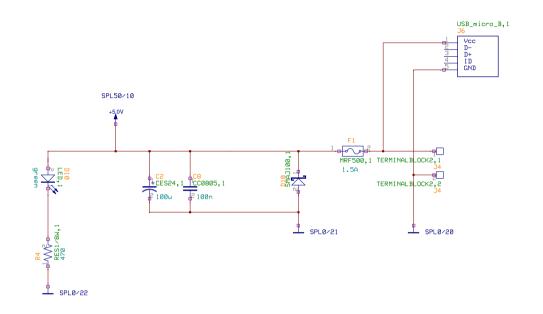

| computer | museum<br>muenchen |       |       |
|----------|--------------------|-------|-------|
| Title:   | Power Input        |       |       |
| Project: | RL Disk Emula      | ator  |       |
| Author:  | A. Mann            |       |       |
| Date:    | 11.06.2017         | Page: | 5 / 7 |