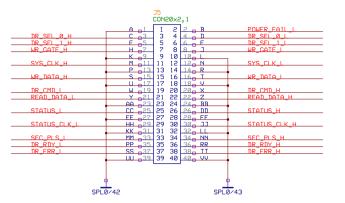

< RL\_3V3 >
FPGA\_INTERFACE

| computer | museum<br>muenchen |       |       |
|----------|--------------------|-------|-------|
| Title:   | Level Shifte       | rs    |       |
| Project: | RL Disk Emul       | ator  |       |
| Author:  | A. Mann            |       |       |
| Date:    | 11.06.2017         | Page: | 4 / 7 |