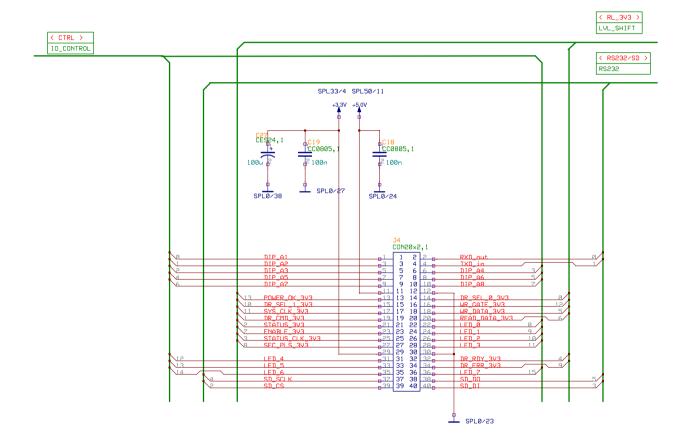

| computer | ^museum<br>muenchen |       |
|----------|---------------------|-------|
| Title:   | FPGA Interfac       | e     |
| Project: | RL Disk Emulator    |       |
| Author:  | A.Mann              |       |
| Date:    | 07.03.2017          | Page: |

computermuseum muenchen

Title: Control Switches

Project: RL Disk Emulator

Author: A.Mann

Date: 07.03.2017 Page:

| computermuseum<br>muenchen |                            |       |
|----------------------------|----------------------------|-------|
| Title:                     | RS232 Interface            |       |
| Project:                   | RL Disk Emulator<br>A.Mann |       |
| Author:                    |                            |       |
| Date:                      | 07.03.2017                 | Page: |