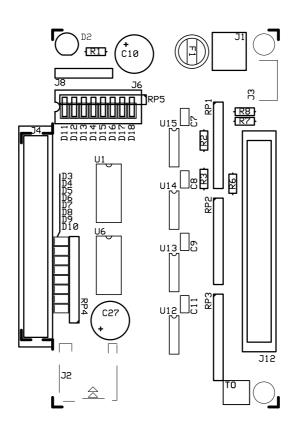

H4 PKG\_M\_H\_100,1

| computermuseum<br>muenchen |                      |       |  |
|----------------------------|----------------------|-------|--|
| Title:                     | Board mounting holes |       |  |
| Project:                   | RL Disk Emulator     |       |  |
| Author:                    | A.Mann               |       |  |
| Date:                      | 07.03.2017           | Page: |  |