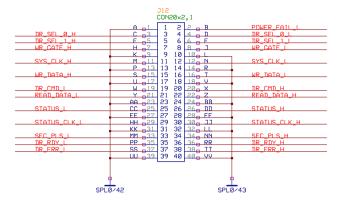

| computer | ^museum<br>muenchen |       |
|----------|---------------------|-------|
| Title:   | FPGA Interfac       | e     |
| Project: | RL Disk Emulator    |       |
| Author:  | A.Mann              |       |
| Date:    | 07.03.2017          | Page: |