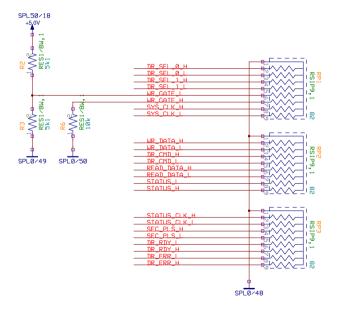

< RL\_3V3 >
FPGA\_INTERFACE

| computermuseum<br>muenchen |                  |       |
|----------------------------|------------------|-------|
| Title:                     | Level Shifters   |       |
| Project:                   | RL Disk Emulator |       |
| Author:                    | A.Mann           |       |
| Date:                      | 07.03.2017       | Page: |

< RL\_5V >

LVL\_SHIFT

| computermuseum<br>muenchen |                  |       |
|----------------------------|------------------|-------|
| Title:                     | RL Interface     |       |
| Project:                   | RL Disk Emulator |       |
| Author:                    | A. Mann          |       |
| Date:                      | 07.03.2017       | Page: |