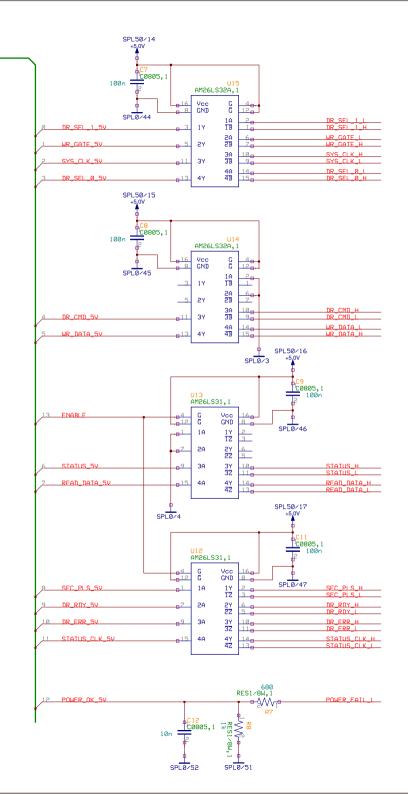

< RL\_5V >

LVL\_SHIFT

| computermuseum<br>muenchen |                  |       |
|----------------------------|------------------|-------|
| Title:                     | RL Interface     |       |
| Project:                   | RL Disk Emulator |       |
| Author:                    | A. Mann          |       |
| Date:                      | 07.03.2017       | Page: |