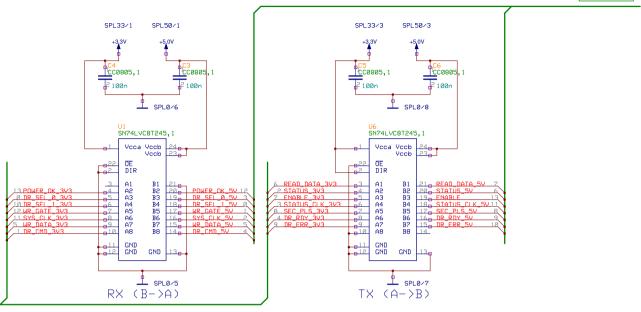

< RL\_3V3 >
FPGA\_INTERFACE

| computermuseum<br>muenchen |                  |       |
|----------------------------|------------------|-------|
| Title:                     | Level Shifters   |       |
| Project:                   | RL Disk Emulator |       |
| Author:                    | A.Mann           |       |
| Date:                      | 07.03.2017       | Page: |