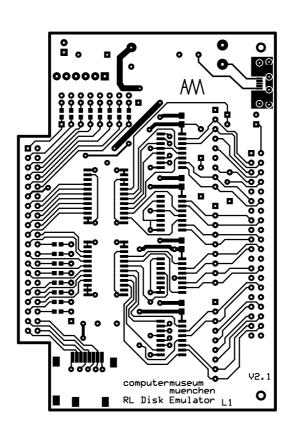

H4 PKG\_M\_H\_100,1

| computermuseum<br>muenchen |                      |       |  |
|----------------------------|----------------------|-------|--|
| Title:                     | Board mounting holes |       |  |
| Project:                   | RL Disk Emulator     |       |  |
| Author:                    | A.Mann               |       |  |
| Date:                      | 07.03.2017           | Page: |  |