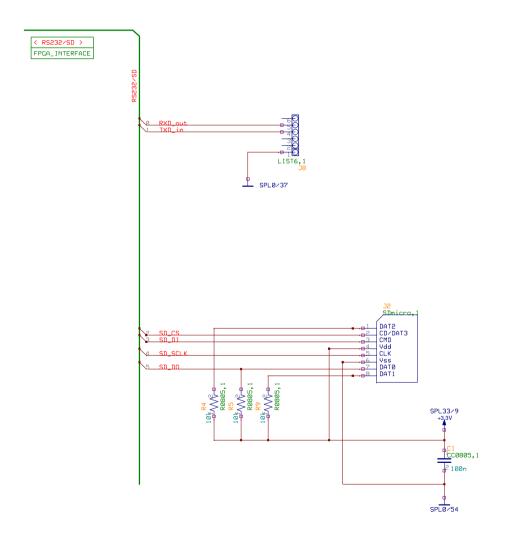

| computer | ^museum<br>muenchen |       |
|----------|---------------------|-------|
| Title:   | FPGA Interfac       | e     |
| Project: | RL Disk Emulator    |       |
| Author:  | A.Mann              |       |
| Date:    | 07.03.2017          | Page: |