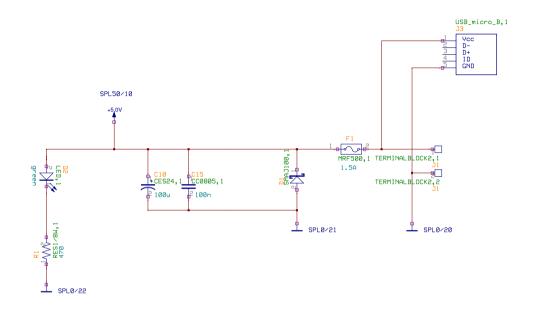

| computer | ^museum<br>muenchen |       |
|----------|---------------------|-------|
| Title:   | Power Input         |       |
| Project: | RL Disk Emula       | ator  |
| Author:  | A.Mann              |       |
| Date:    | 07.03.2017          | Page: |