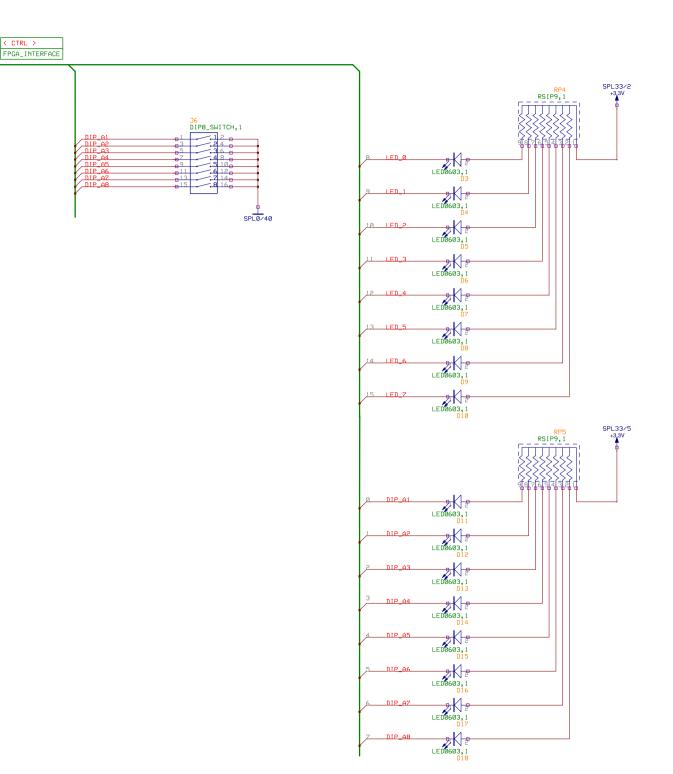

| computer | ^museum<br>muenchen |       |
|----------|---------------------|-------|
| Title:   | FPGA Interfac       | e     |
| Project: | RL Disk Emulator    |       |
| Author:  | A.Mann              |       |
| Date:    | 07.03.2017          | Page: |

computermuseum muenchen

Title: Control Switches

Project: RL Disk Emulator

Author: A.Mann

Date: 07.03.2017 Page:

| computermuseum<br>muenchen |                            |       |
|----------------------------|----------------------------|-------|
| Title:                     | RS232 Interface            |       |
| Project:                   | RL Disk Emulator<br>A.Mann |       |
| Author:                    |                            |       |
| Date:                      | 07.03.2017                 | Page: |