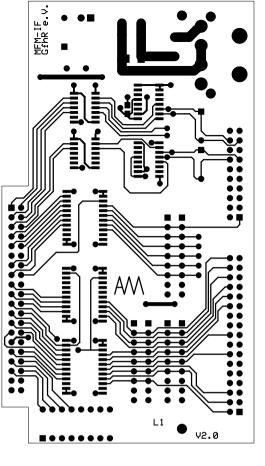

| MFM Disk Emulator |       |  |  |
| Author:                                            | A. Mann           |       |  |  |
| Date:                                              | 31.05.2015        | Page: |  |  |



< ST506\_3V3 >



BeMicro CY J1

| Gesellschaft für historische<br>Rechenanlagen e.V. |                   |       |  |  |
|----------------------------------------------------|-------------------|-------|--|--|
| Title:                                             | FPGA Interface    |       |  |  |
| Project:                                           | MFM Disk Emulator |       |  |  |
| Author:                                            | A. Mann           |       |  |  |
| Date:                                              | 31.05.2015        | Page: |  |  |