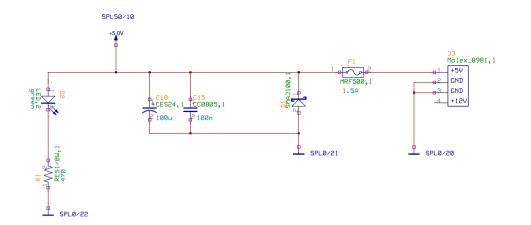

| Gesellschaft für historische<br>Rechenanlagen e.V. |                   |       |  |  |
|----------------------------------------------------|-------------------|-------|--|--|
| Title:                                             | Power Input       |       |  |  |
| Project:                                           | MFM Disk Emulator |       |  |  |
| Author:                                            | A. Mann           |       |  |  |
| Date:                                              | 31.05.2015        | Page: |  |  |