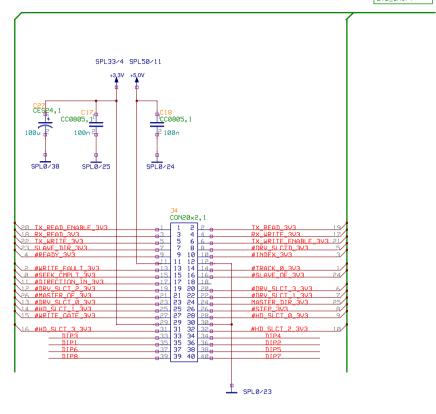

< ST506\_3V3 >

BeMicro CY J1

| Gesellschaft für historische<br>Rechenanlagen e.V. |                   |       |  |  |
|----------------------------------------------------|-------------------|-------|--|--|
| Title:                                             | FPGA Interface    |       |  |  |
| Project:                                           | MFM Disk Emulator |       |  |  |
| Author:                                            | A. Mann           |       |  |  |
| Date:                                              | 31.05.2015        | Page: |  |  |