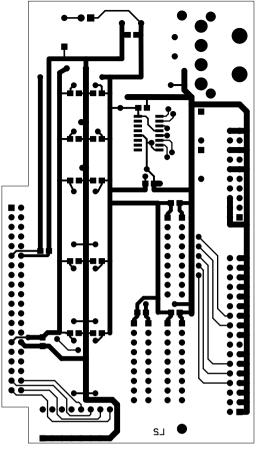

| MFM Disk Emulator |       |  |  |
| Author:                                            | A. Mann           |       |  |  |
| Date:                                              | 31.05.2015        | Page: |  |  |



< ST506\_3V3 >



BeMicro CY J1

| Gesellschaft für historische<br>Rechenanlagen e.V. |                   |       |  |  |
|----------------------------------------------------|-------------------|-------|--|--|
| Title:                                             | FPGA Interface    |       |  |  |
| Project:                                           | MFM Disk Emulator |       |  |  |
| Author:                                            | A. Mann           |       |  |  |
| Date:                                              | 31.05.2015        | Page: |  |  |