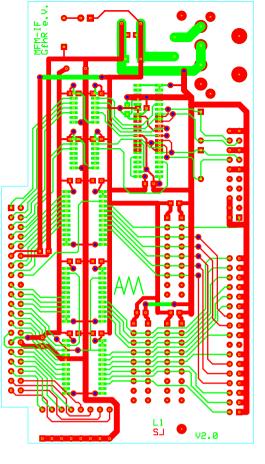

| MFM Disk Emulator |       |  |  |
| Author:                                            | A. Mann           |       |  |  |
| Date:                                              | 31.05.2015        | Page: |  |  |



< ST506\_3V3 >



BeMicro CY J1

| Gesellschaft für historische<br>Rechenanlagen e.V. |                   |       |  |  |
|----------------------------------------------------|-------------------|-------|--|--|
| Title:                                             | FPGA Interface    |       |  |  |
| Project:                                           | MFM Disk Emulator |       |  |  |
| Author:                                            | A. Mann           |       |  |  |
| Date:                                              | 31.05.2015        | Page: |  |  |