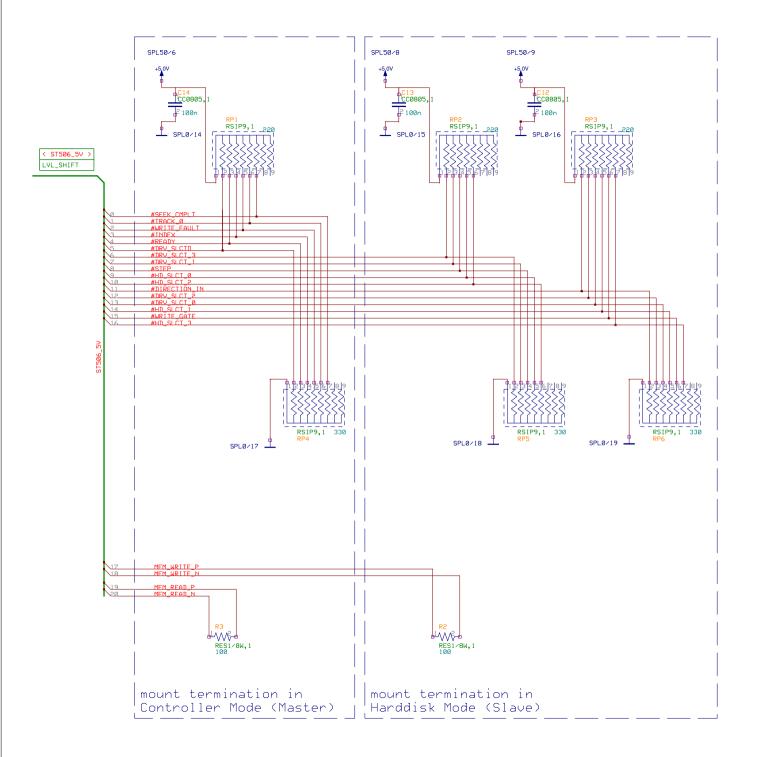

H4 PKG\_M\_H\_100,1

|          | chaft für hist<br>nlagen e.V. | orische |  |
|----------|-------------------------------|---------|--|
| Title:   | ST506 Interface               |         |  |
| Project: | MFM Disk Emulator             |         |  |
| Author:  | A. Mann                       |         |  |
| Date:    | 31.05.2015                    | Page:   |  |