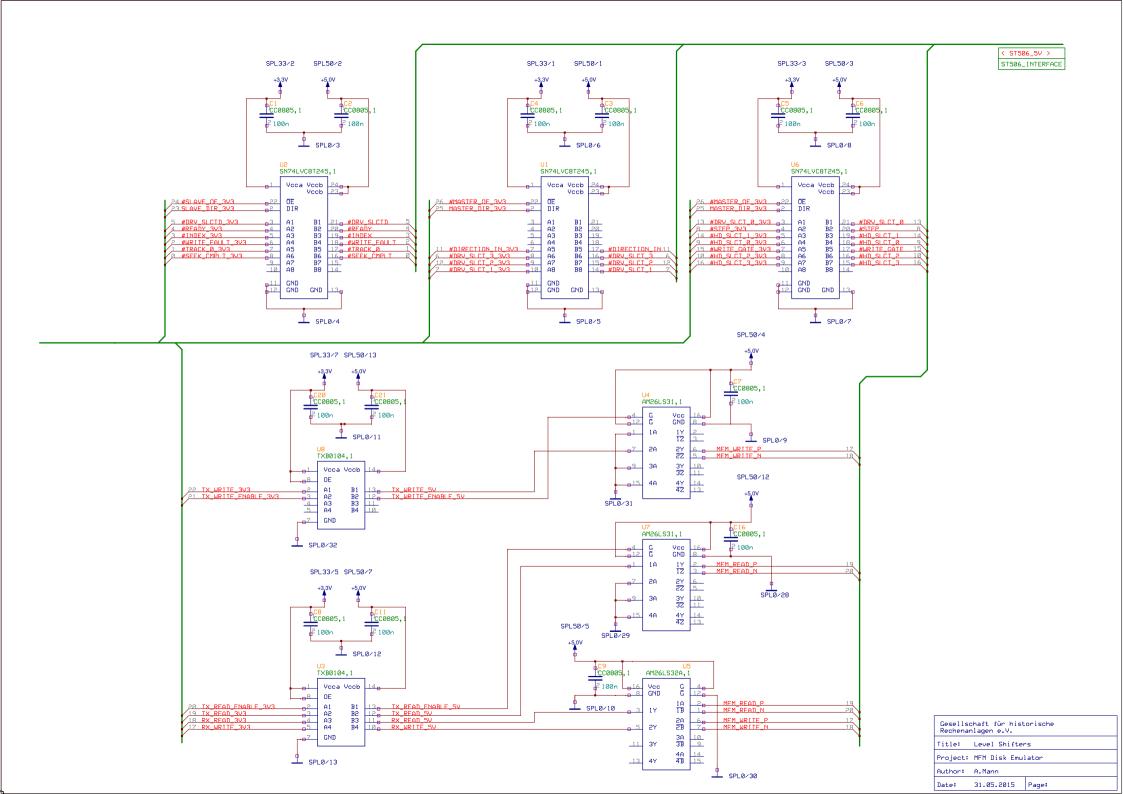

H4 PKG\_M\_H\_100,1

|          | chaft für hist<br>nlagen e.V. | orische |  |
|----------|-------------------------------|---------|--|
| Title:   | ST506 Interface               |         |  |
| Project: | MFM Disk Emulator             |         |  |
| Author:  | A. Mann                       |         |  |
| Date:    | 31.05.2015                    | Page:   |  |